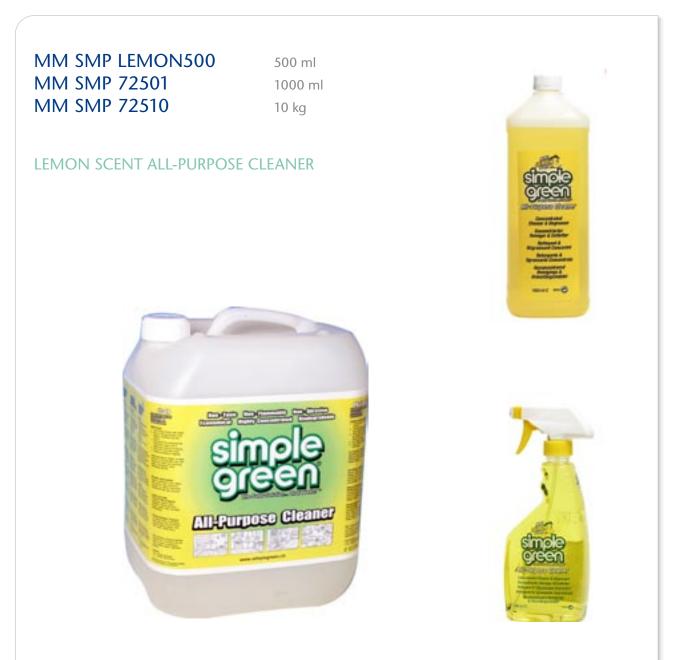

Introducing Lemon Scent Simple Green<sup>®</sup> All-Purpose Cleaner. The original non-toxic, biodegradable, concentrated formula that customers have known and trusted for over twenty-five years is now available in lemon scent. The concentrated formula can be diluted with water to remove grease, soap scum, coffee and juice stains, ink, lipstick and more from any washable, indoor or outdoor surface. Lemon Scent is ideal for kitchens and baths!

#### Where to Use

From dirty floors and walls, to greasy pots and pans, from laundry and carpet stains, to grimy tubs and toilets. Simple Green can tackle almost any job around the house. Lemon Scent Simple Green All-Purpose Cleaner can replace most cleaners, detergents, degreasers and laundry pre-soaks in your home!