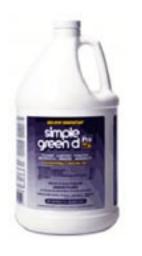

#### SIMPLE GREEN D PRO 3

Simple Green d Pro 3<sup>®</sup> is a one-step hospital-grade germicidal cleaner with high active ingredients for great efficacy, and high dilution ratios for greater economy. Effective against serious public health concerns including Escherichia coli, HIV-1, Influenza, Pseudomonas aeruginosa, Salmonella cholerasuis, Staphylococcus aureus and epidermidis, Streptococcus pyogenes, Athlete's Foot Fungus, and more, Simple Green d Pro 3 also has a fresh herbal-pine scent for quick deodorizing.

#### Where to Use

Ideal for airplanes, airports, athletic facilities, cafeterias, clinics, day care centers, emergency vehicles, exercise facilities, food service facilities, hospitals, hotels & motels, kitchens, locker rooms, nursing homes, prisons and correctional facilities, public restrooms, schools and colleges, anywhere cleanliness and disinfection are necessary.