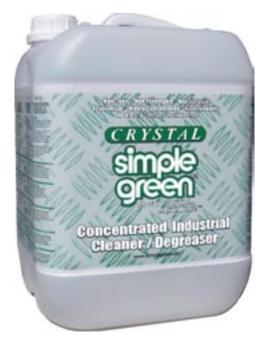

### CRYSTAL - INDUSTRIAL CLEANER/DEGREASER

Crystal Simple Green<sup>®</sup> is formulated for critical cleaning applications that demand a fragrance-free solution. It is a highly effective, concentrated, all-purpose degreaser and cleaner. Because Crystal Simple Green is fragrance-free, color-free and has high rinsibility, it is an ideal and effective degreaser/ cleaner for use in many industries.

#### Where to Use

Ideal for industrial/manufacturing, electronics and parts washing industries. Also approved for use in Federally inspected meat and poultry plants and meets Montreal Protocol Guidelines and FDA requirements for cleaning in cosmetics, medical and pharmaceutical environments where Good Manufacturing Practices (GMP) are followed. No ozone-depleting substance warning labels required.