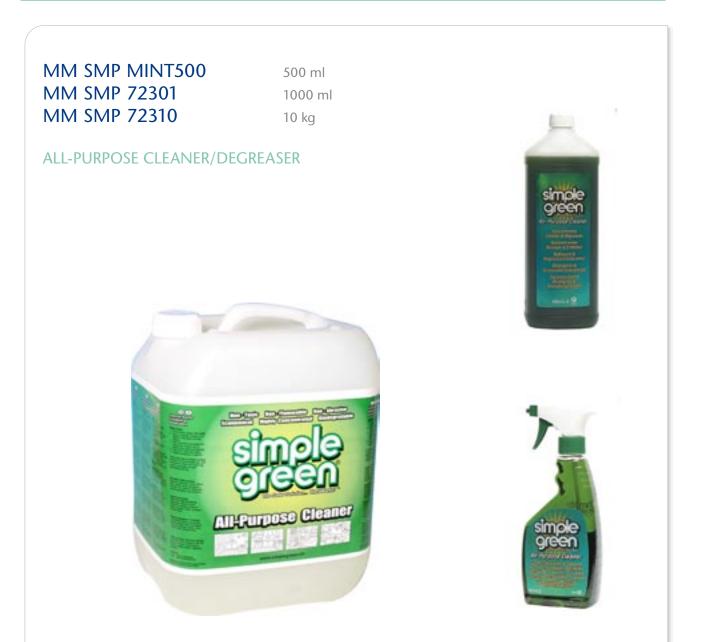

An environmentally-sensitive non-toxic cleaner/degreaser that really works and can be economically custom-diluted for many, many different uses. From floors and walls to pots and pans, from windows to sinks and drains, from stained carpets to greasy tools, it only takes a little Simple Green to get big jobs done around the house.

Simple Green is one of the most versatile all-purpose cleaners you can buy! It's non-toxic and biodegradable, without harmful bleach. Because it is a concentrate, you can custom dilute Simple Green to clean just about anything dirty. It replaces most cleaners, detergents, degreasers and laundry pre-soaks you're using now!

#### Where to Use

Simple Green All-Purpose Cleaner/Degreaser can be used on any washable surface, from floors and walls to laundry and vehicles. It removes the toughest stains including dirt, grease, oil, pet stains, coffee & juice stains, lipstick, blood, adhesives & much more!