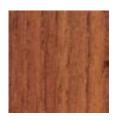

### **GOLDTONE**

Original shade gives wood the reddish-brown luster of freshly sanded teak.

MM SMC QBS Quart
MM SMC GBS Gallon