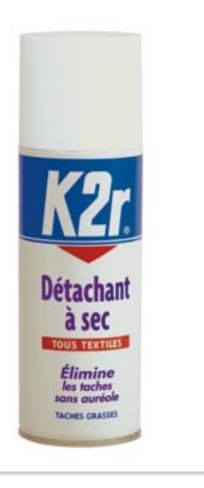

MM K2R 200 ml. sprayer

## DETACHANT

K2r is extremely convenient to use. It comes in an aerosol can, is applied, and then allowed to dry for at least 20 minutes. The compound dries into a white powder. It is then brushed off, ideally using a clothes-brush. For persistent stains the procedure is repeated. The great advantage of K2r is that it leaves no ring. The K2r Stain Remover can also be used on carpets and upholstery.

The K2r Stain Remover is a Swiss product made in Australia under license by Linkarch Pty. Ltd. It is sold throughout the world and has strong consumer acceptance in Europe, The U S A, Canada, the United Kingdom, Japan and many other countries.