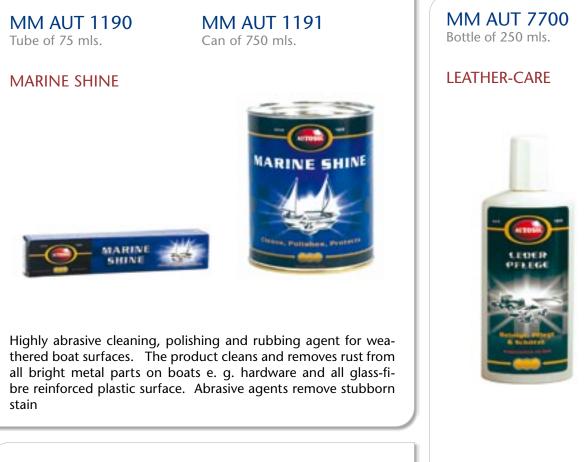

| CODICE      | NOME PRODOTTO                                        | DESCRIZIONE                                                                                                                                                                                                                                                          |
|-------------|------------------------------------------------------|----------------------------------------------------------------------------------------------------------------------------------------------------------------------------------------------------------------------------------------------------------------------|
| MM AUT5100  | Autosol Silicone-Remover<br>+ Window-Cleaner 250 ML  | The silicone remover used in combination with the window cleaner is designed specially<br>for heated windscreen wash systems. This outstanding windscreen and headlight deter-<br>gent removes even severe soiling and dirt.                                         |
| MM AUT 5530 | Autosol Windscreen-Wash 1:100 display outer 32 ML    | Highly concentrated cleaner for use in carwindscreen- and headlight-washers. Available with the following fragrances: Cool, Peach, Apple, Lemon and Vanilla Dream. Even stubborn contamination (e. g. grease and oil) is removed quickly and thoroughly.             |
| MM AUT 5533 | Autosol Windscreen-Wash 1:100 vanilla<br>dream 32 ML | Highly concentrated cleaner for use in carwindscreen- and headlight-washers. Available with the following fragrances: Cool, Peach, Apple, Lemon and Vanilla Dream. Even stubborn contamination (e. g. grease and oil) is removed quickly and thoroughly.             |
| MM AUT 5535 | Autosol Windscreen-Wash 1:100 peach 32 ML            | Highly concentrated cleaner for use in carwindscreen- and headlight-washers. Available with the following fragrances: Cool, Peach, Apple, Lemon and Vanilla Dream. Even stubborn contamination (e. g. grease and oil) is removed quickly and thoroughly.             |
| MM AUT 5536 | Autosol Windscreen-Wash 1:100 cool 32 ML             | Highly concentrated cleaner for use in carwindscreen- and headlight-washers. Available with the following fragrances: Cool, Peach, Apple, Lemon and Vanilla Dream. Even stubborn contamination (e. g. grease and oil) is removed quickly and thoroughly.             |
| MM AUT 5537 | Autosol Windscreen-Wash 1:100 apple 32<br>ML         | Highly concentrated cleaner for use in carwindscreen- and headlight-washers. Available with the following fragrances: Cool, Peach, Apple, Lemon and Vanilla Dream. Even stubborn contamination (e. g. grease and oil) is removed quickly and thoroughly.             |
| MM AUT 5538 | Autosol Windscreen-Wash 1:100 lemon<br>32 ML         | Highly concentrated cleaner for use in carwindscreen- and headlight-washers. Available with the following fragrances: Cool, Peach, Apple, Lemon and Vanilla Dream. Even stubborn contamination (e. g. grease and oil) is removed quickly and thoroughly.             |
| MM AUT 5540 | Autosol Windscreen-Wash 1:100 peach 250 ML           | Highly concentrated neutral cleaner for use in vehicle windscreen and headlight wash-<br>ers. Even stubborn contarminants (e. g. grease and oil) is removed quickly and thor-<br>oughly. Supplied in a practical economy dispenser, the minimum product consumption. |
| MM AUT 5590 | Autosol Windsrceen-Wash 1:100 extra<br>strong 250 ML | High concentrated cleaning additive with fragrance for use in the windscreen-washer.<br>Removes quickly and thoroughly all stubborn dirt. The steak-free cleaning avoids dan-<br>gerous lighteffects at rain, darkness and light in one's eyes.                      |
| MM AUT 1190 | Autosol Marine Shine 75 ML                           | Highly abrasive cleaning, polishing and rubbing agent for weathered boat surfaces. The<br>product cleans and removes rust from all bright metal parts on boats e. g. hardware and<br>all glass-fibre reinforced plastic surface.                                     |
| MM AUT 1191 | Autosol Marine Shine 750 ML                          | Highly abrasive cleaning, polishing and rubbing agent for weathered boat surfaces. The<br>product cleans and removes rust from all bright metal parts on boats e.g. hardware and<br>all glass-fibre reinforced plastic surface.                                      |
| MM AUT 7700 | Autosol Leather-Care 250 ML                          | A deep-conditioning cream for all smooth leathers in vehicles and in the home. The<br>product has an antistatic effect and provides lasting protection against brittleness and<br>abrasion. Leather-Care gives worn materials a new suppleness and freshness.        |